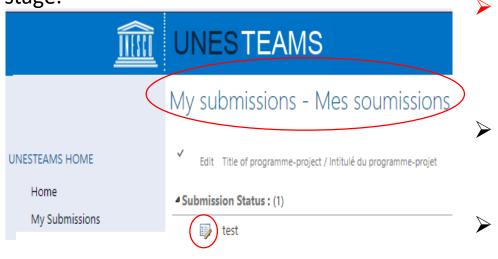

Your application will be saved under "My submissions" where you can continue to work on it at a later stage.

### You can view all your applications under "My submissions" in the left menu:

| Home            |                                   |                                                 |  |                                                        |
|-----------------|-----------------------------------|-------------------------------------------------|--|--------------------------------------------------------|
| My Submissions  | ✓ Edit Title of programme/project | Name of implementing organization or individual |  | Country of the implementing organization or individual |
| Mes soumissions |                                   |                                                 |  |                                                        |
|                 | 4 Endorsement Letter : (1)        |                                                 |  |                                                        |
|                 | ▲ Submission Status : (1)         |                                                 |  |                                                        |
|                 | 🗊 test                            | test 🗱                                          |  | Afghanistan                                            |
|                 |                                   |                                                 |  |                                                        |
|                 |                                   |                                                 |  |                                                        |
|                 |                                   |                                                 |  |                                                        |