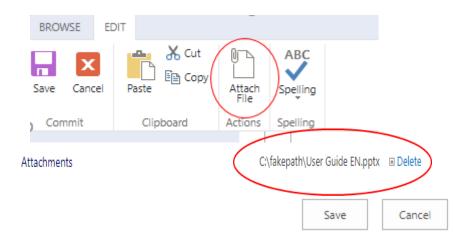

You have two possibilities to add additional information:

- Under "Web links", you can add web links to any online material such as publications, videos, photo galleries.
- Materials not available online can be uploaded under 'Other supporting documents'
- Another option to attach a document is to click on the "Attach
   File" button in the top left corner of the form (tab "EDIT").

Click on "Browse" and select the document from your computer, then click "OK".

The attached file will now appear on the bottom of the form.

Please note that the <u>maximum size</u> per attachment is <u>50 MB</u>.