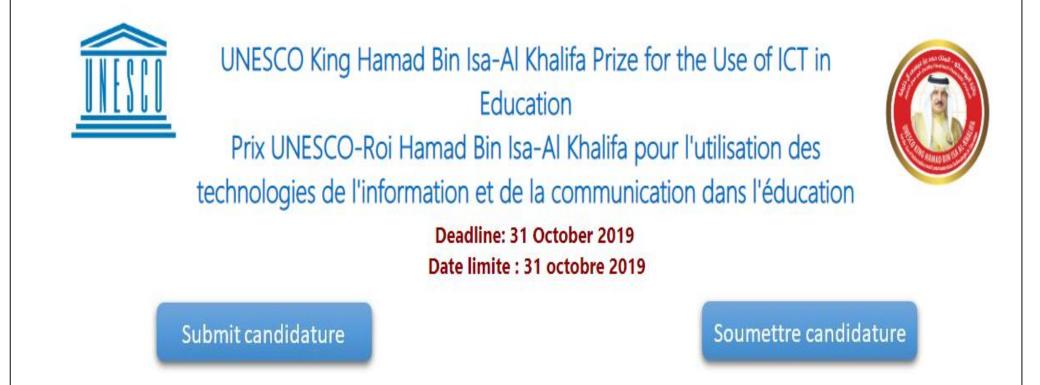

You have now entered the online submission platform and should see the Home page below.

Click on "Submit candidature" to start a nomination.

## 3. Home page

To save your entry for the first time, you have to fill in <u>all mandatory</u> <u>fields marked with an asterisk (\*) and click <u>'Save'</u> at the very bottom of <u>the page</u>.</u>